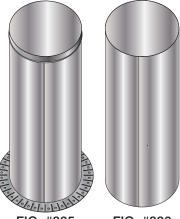

FIG. 835

FIG. 836

## **Sheet Metal Sleeve w/ No Cap**

**SERVICE:** For attaching to roof deck to provide a channel for piping, eliminating

> the need to core drill. Sleeves are made in all heights and diameters with optional tabs to facilitate fastening and an optional cap to keep

out wet cement until pipe installation.

**MATERIAL:** 24ga Galvanized Sheet Metal

FINISH: Galvanized

**ORDERING:** Specify figure number, diameter, height, type, with or without tabs

and material.

TYPE 2 Locking Tabs or Tabs Spot-Welded 100 pcs Min.

Edges

FIG. #835 Shown with optional nailing tabs