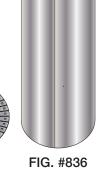

FIG. 835

FIG. 836

## **Sheet Metal Sleeve w/ Cap**

out wet cement until pipe installation.

**MATERIAL:** 24ga Galvanized Sheet Metal

FINISH: Galvanized

**ORDERING:** Specify figure number, diameter, height, type, with or without tabs

and material.

TYPE 2 Locking Tabs or Tabs Spot-Welded 100 pcs Min.