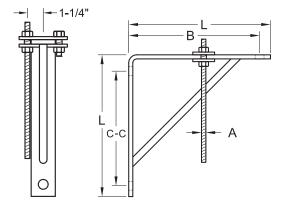

required) material and finish. (Piping suspended from FIG. #720 clip must not exceed 3½" in diameter. Clip must be ordered

separately.)

| FIG. #715       |    |       |                               |      |                     |                      |                         |  |  |
|-----------------|----|-------|-------------------------------|------|---------------------|----------------------|-------------------------|--|--|
| BRACKET<br>SIZE | В  | C-C   | HOLE<br>SIZE                  | L    | STOCK SIZE<br>S     | WEIGHT<br>EACH, LBS. | MAX. REC.<br>LOAD, LBS. |  |  |
| 1               | 8  | 61/2  | <sup>13</sup> / <sub>16</sub> | 9    | ³/ <sub>8</sub> x 2 | 4.2                  | 750                     |  |  |
| 2               | 12 | 101/2 | <sup>13</sup> / <sub>16</sub> | 13   | ³/₃ x 2             | 6.5                  | 750                     |  |  |
| 3               | 18 | 161/2 | <sup>13</sup> / <sub>16</sub> | l 19 | ³/ <sub>8</sub> x 2 | 9.4                  | l 750                   |  |  |

| FIG. #720                |              |               |                      |  |  |  |  |  |
|--------------------------|--------------|---------------|----------------------|--|--|--|--|--|
| CLIP PIPE<br>NUMBER SIZE |              | ROD SIZE<br>A | WEIGHT<br>EACH, LBS. |  |  |  |  |  |
| 1                        | 3/4 TO 2     | 3/8           | 0.80                 |  |  |  |  |  |
| 2                        | 21/2 TO 31/2 | 1/2           | 1.24                 |  |  |  |  |  |