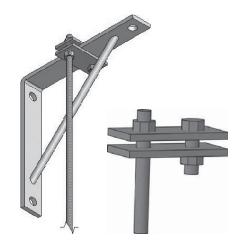

## Light Welded Steel Bracket Side Clip

**SERVICE:** For the suspension of hanger rods from steel columns or walls.

Using a FIG. #720 clip which consists of two steel plates joined by a bolt and nut in one end, rod can be suspended at any point

along the length of the bracket, thus providing horizontal

adjustment.

MATERIAL: Carbon Steel or 304/316 Stainless Steel

FINISH: Black or Hot-Dip Galvanized

STANDARDS: MSS SP-58 Type 31

ORDERING: Specify figure number, bracket size number, clip number (if

required) material and finish. (Piping suspended from FIG. #720 clip must not exceed 3½" in diameter. Clip must be ordered

separately.)

| FIG. #715       |    |       |                               |      |                     |                      |                         |  |  |
|-----------------|----|-------|-------------------------------|------|---------------------|----------------------|-------------------------|--|--|
| BRACKET<br>SIZE | В  | C-C   | HOLE<br>SIZE                  | L    | STOCK SIZE<br>S     | WEIGHT<br>EACH, LBS. | MAX. REC.<br>LOAD, LBS. |  |  |
| 1               | 8  | 61/2  | <sup>13</sup> / <sub>16</sub> | 9    | ³/ <sub>8</sub> x 2 | 4.2                  | 750                     |  |  |
| 2               | 12 | 101/2 | <sup>13</sup> / <sub>16</sub> | 13   | ³/₃ x 2             | 6.5                  | 750                     |  |  |
| 3               | 18 | 161/2 | <sup>13</sup> / <sub>16</sub> | l 19 | ³/ <sub>8</sub> x 2 | 9.4                  | l 750                   |  |  |

| FIG. #720                |              |               |                      |  |  |  |  |  |
|--------------------------|--------------|---------------|----------------------|--|--|--|--|--|
| CLIP PIPE<br>NUMBER SIZE |              | ROD SIZE<br>A | WEIGHT<br>EACH, LBS. |  |  |  |  |  |
| 1                        | 3/4 TO 2     | 3/8           | 0.80                 |  |  |  |  |  |
| 2                        | 21/2 TO 31/2 | 1/2           | 1.24                 |  |  |  |  |  |