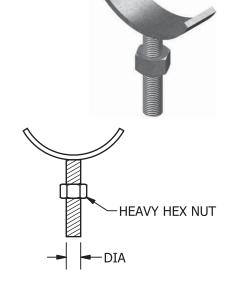

## FIG. 515

## **Adjustable Pipe Support**

**SERVICE:** For use in conjunction with a standard pipe and flange at base to support

piping where an overhead supporting member is not available. The stem is

threaded the full length with a nut to allow a vertical adjustment to

accommodate the pitch in the pipe line.

MATERIAL: Carbon Steel or 304/316 Stainless Steel

FINISH: Black or Hot-Dip Galvanized

**ORDERING:** Specify figure number, pipe size, material and finish.

| PIPE<br>SIZE | STOCK<br>SIZE       | DIA. & LENGTH<br>OF STEM        | WEIGHT<br>EACH, LBS. |
|--------------|---------------------|---------------------------------|----------------------|
| 2            | 3/8 <b>X 1</b> 1/2  | <sup>7</sup> /8 x 8             | 1.92                 |
| 3            | 3/8 <b>x 1</b> 1/2  | <sup>7</sup> / <sub>8</sub> x 8 | 2.20                 |
| 4            | ³/ <sub>8</sub> x 2 | 1 x 8                           | 3.23                 |
| 5            | ³/₃ x 2             | 1 x 8                           | 3.67                 |
| 6            | ¹/₂ x 2             | 11/4 x 8                        | 5.92                 |
| 8            | ¹/₂ x 2             | 11/4 x 8                        | 6.77                 |
| 10           | ¹/₂ x 3             | 1½ x 8                          | 11.56                |
| 12           | ¹/₂ x 3             | 1½ x 8                          | 13.08                |